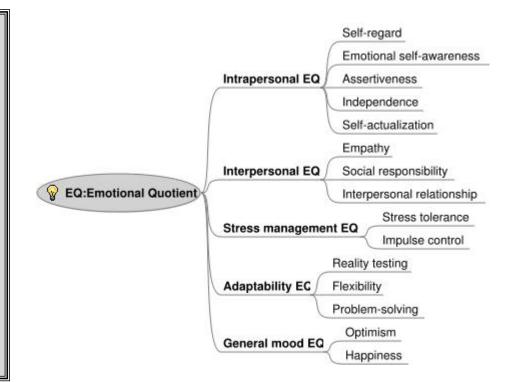

#### Emotional Intelligence:

"...the capacity for recognising our own feelings and those of others, for motivating ourselves and for managing emotions effectively in others and ourselves."

Daniel Goleman Emotional Intelligence